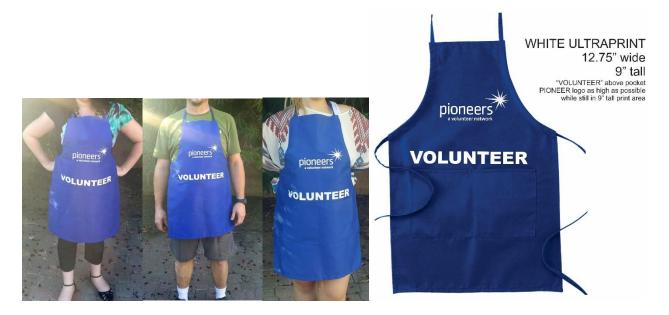

## Volunteer Aprons for your projects!

Legacy West is offering bright beautiful blue aprons with the Pioneers logo and the word VOLUNTEER across the front. They have two large pockets and an adjustable strap tie that allows them to fit large or small, tall or short. They are made of polyester/cotton for a great look with simple laundering. \$20 each, plus shipping through USPS priority mail. Please use the box below to send your request, a return email will explain how to transfer funds and verify your shipping costs and address.